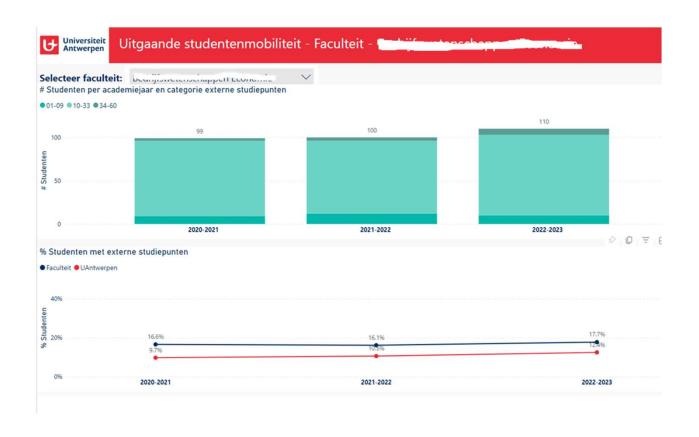

## Registration of outgoing student mobility (2)

#### Method

Systematically display the number of externally acquired courses by students over the course of their bachelor or master programme, expressed in absolute and relative numbers.

**% mobile degree**: number of degrees obtained in academic year X in which credits abroad have been acquired, compared to the total number of degrees obtained.

<u>Disclaimer</u>: these numbers don't neceserally reflect the reality as the excersice of correctly registering mobilities as external courses has not been completed. The tables and graphs are displayed to give an impression of the content and approach.

## Registration of outgoing student mobility (3)

<u>Disclaimer</u>: these numbers don't neceserally reflect the reality as the excersice of correctly registering mobilities as external courses has not been completed. The tables and graphs are displayed to give an impression of the content and approach.

#### Data on outgoing student mobility – background characteristics

<u>Disclaimer</u>: these numbers don't neceserally reflect the reality as the excersice of correctly registering mobilities as external courses has not been completed. The tables and graphs are displayed to give an impression of the content and approach.