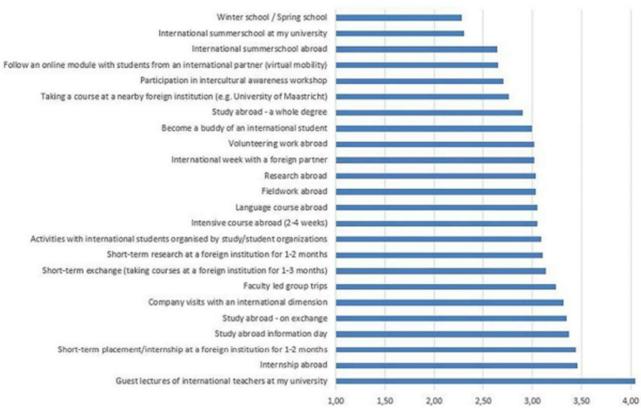

ics** Pharmaceutical, Biomedical and Veterinary Sciences Medicine and Health Sciences Arts **Design Sciences** Law **Social Sciences Applied Engineering** Science



### **University of Antwerp in numbers - Study programmes**

#### 154 study programmes, of which

- **32** bachelor programmes
- **80** master programmes
- 18 advanced master programmes
- 24 postgraduate programmes

#### 29 English-language programmes, of which

- 1 bachelor programme (Social-Economic Sciences)
- 20 master programmes
- **5** advanced master programmes
- 3 postgraduate programmes







# International dimension of the curriculum



## Theoretical background / empirical evidence

- Social selectivity in mobility participation and outcomes (SES, migration background)







#### Results I: descriptive analysis



## Theoretical background / empirical evidence

#### Deeper analysis (multivariate models)

- Students with lower SES less likely to participate in all internationalisation activities
- Migration background: more likely to participate in most internationalisation activities
- Intersectionality: students with a migration background and low socio-economic status less likely to participate in most internationalisation activities – except for studying a degree abroad
- Conclusions
  - Internationalisation activities both at home and abroad are characterised by social selectivity
  - Students from lower SES less likely to participate in any internationalisation activity
  - Students with a migration background more likely to participate, but mind the intersection!
  - Internationalisation of